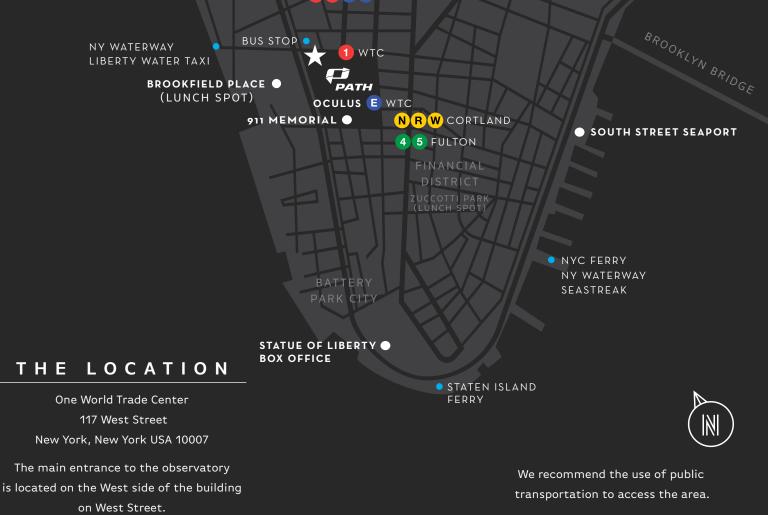

## PLAN YOUR VISIT

## SUGGESTED HALF DAY ITINERARY

|                               | 10:30am | 0am One World Observatory     |
|-------------------------------|---------|-------------------------------|
| (wide variety of options)     | 12:00pm | 0pm Lunch at Brookfield Place |
| (while variety of options)    |         | (wide variety of options)     |
| 1:00pm 9/11 Memorial & Museum | 1:00pm  | pm 9/11 Memorial & Museum     |

# OTHER ATTRACTIONS WITHIN WALKING DISTANCE:

Federal Hall, Wall Street, Trinity Church, Statue of Liberty, Brooklyn Bridge, Ellis Island

TRIBECA

LOWER EAST SIDE